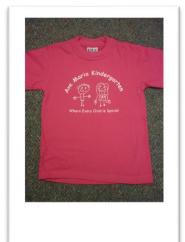

## Purchasing Ave Maria Kindergarten Clothing

How cute are these! Beautifully designed by one of our kinder children, t-shirts come in five different colours (Red, Pink, Navy, Purple and Sky Blue) and three different sizes (3, 4 & 6). T-shirts will be on sale for only \$25 and can be purchased at kinder.

Purchasing of these t-shirts is optional, however may be a great way to dress your child for kinder without worrying about what to wear. T-shirts can also be easily passed down to younger children for