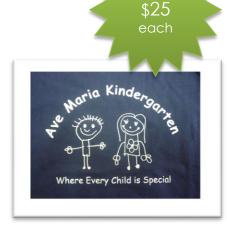

## Purchasing Ave Maria Kindergarten Clothing

How cute are these! Beautifully designed by one of our kinder children, t-shirts come in five different colours (Red, Pink, Navy, Purple and Sky Blue) and three different sizes (3, 4 & 6). T-shirts will be on sale for only \$25 and can be purchased at kinder.

Purchasing of these t-shirts is optional, however may be a great way to dress your child for kinder without worrying about what to wear. T-shirts can also be easily passed down to younger children for